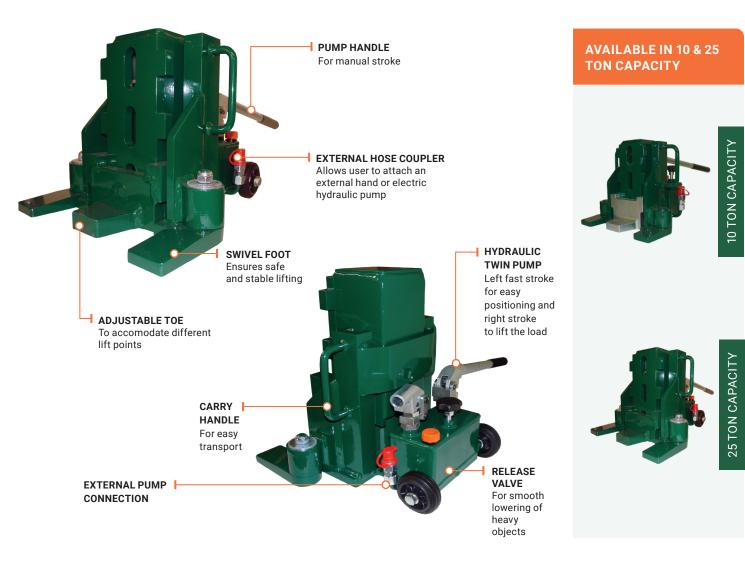

## HIGH QUALITY LIFTING TOE

Hilman Deluxe Jacks feature a high quality lifting toe that can be adjusted to several heights to accommodate different lift points. Strong lift legs and a release valve combine to make stable lifting and smooth lowering of heavy objects.

## **HYDRAULIC PUMP**

Deluxe Jacks come with an external hose coupler that allows the user to attach an external hand or electric hydraulic pump for easy and safe positioning.

| Model   | Capacity | Claw Height |      | Adjustability |           | Stroke |       | Length |       | Width  |       | Height |       | Weight |      |
|---------|----------|-------------|------|---------------|-----------|--------|-------|--------|-------|--------|-------|--------|-------|--------|------|
|         |          | inches      | (mm) | inches        | (mm)      | inches | (mm)  | inches | (mm)  | inches | (mm)  | inches | (mm)  | lb.    | (kg) |
| HTJ-10D | 10 ton   | 0.79"       | (20) | 3 x 3.19"     | (3 x 81)  | 5.5"   | (140) | 10.67  | (271) | 10.9   | (277) | 9.8    | (250) | 62     | (28) |
| HTJ-25D | 25 ton   | 1.18"       | (20) | 3 x 3.94"     | (3 x 100) | 5.5"   | (140) | 15.28  | (388) | 15.24  | (387) | 13.0   | (330) | 159    | (72) |